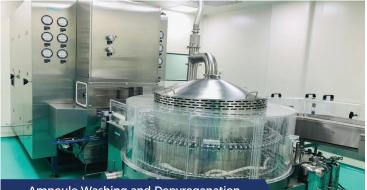

#### **Parenteral Facility**

Ampoule Washing and Depyrogenation

- Liquid Injection Vials - 72 millions per annum Ampoules - 72 millions per annum
- Lyophilized Injectable Vials - 14 millons per annum
- Sterile Eye / Ear Drops Bottles - 40 millions per annum
- Dry Powder Injection Lyophilized Powder Bials - 60 millions per annum
- Pre Filled Syringe PFS - 50 millions per annum
- Sterile Ointment Tubes - 15 millions per annum
- Pilot Plant(F&D) Vials and Ampoules - 5 millions per annum