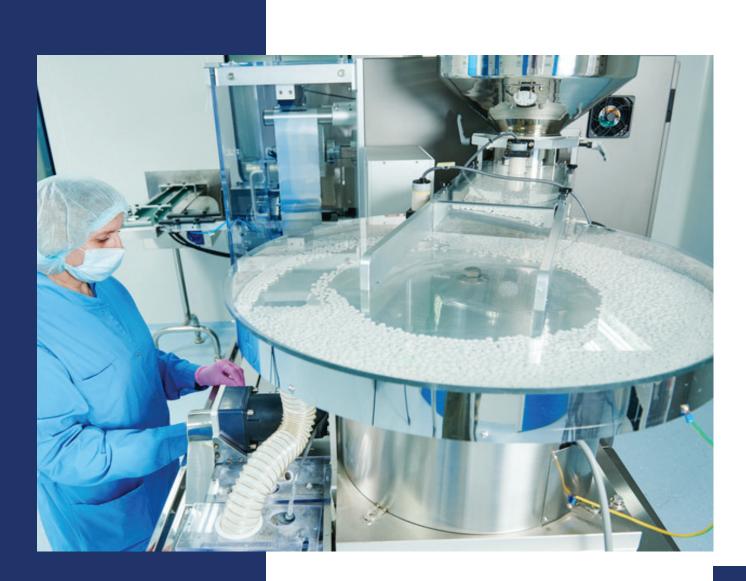

#### **Parenteral Facility**

Ampoule Washing and Depyrogenation

- Liquid Injection Vials - 72 millions per annum Ampoules - 72 millions per annum
- Lyophilized Injectable Vials - 14 millons per annum
- Sterile Eye / Ear Drops Bottles - 40 millions per annum
- Dry Powder Injection Lyophilized Powder Bials - 60 millions per annum
- Pre Filled Syringe PFS - 50 millions per annum
- Sterile Ointment Tubes - 15 millions per annum
- Pilot Plant(F&D) Vials and Ampoules - 5 millions per annum