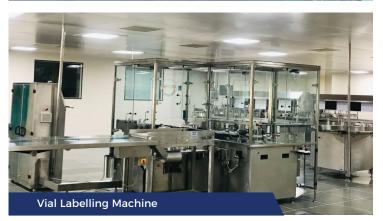

#### **Parenteral Facility**

Ampoule Washing and Depyrogenation

- Liquid Injection Vials - 72 millions per annum Ampoules - 72 millions per annum
- Lyophilized Injectable Vials - 14 millons per annum
- Sterile Eye / Ear Drops Bottles - 40 millions per annum
- Dry Powder Injection Lyophilized Powder Bials - 60 millions per annum
- Pre Filled Syringe PFS - 50 millions per annum
- Sterile Ointment Tubes - 15 millions per annum
- Pilot Plant(F&D) Vials and Ampoules - 5 millions per annum